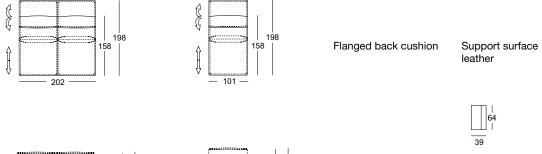

- Metal and wooden inner frame with integrated adjustment function.
- Seat and back from polyurethane foam in layers
- of varying density and hardness. Seat covered with a soft foam cover. The cover is guilted with nonwoven polyester laminated on both sides.
- Base frame in two variants and four surfaces optionally:
- Square tubular leg metal optionally:
- Fine-grain steel, powdercoated, matt:
- RAL 9017 Traffic black
- RAL 7022 Umbra grey
- Silver
- Steel high-gloss chrome
- Diagonal leg metal optionally
- Fine-grain steel, powder-coated, matt:
- RAL 9017 Traffic black
- RAL 7022 Umbra grey
- Silver
- Steel high-gloss chrome
- Seat height options 41 cm or 44 cm