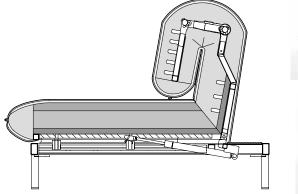

- Metal and wooden inner frame with integrated adjustment function.
- Seat and back from polyurethane foam in layers
- of varying density and hardness. Seat covered with a soft foam cover. The cover is guilted with nonwoven polyester laminated on both sides.
- Base frame in two variants and four surfaces optionally:
- Square tubular leg metal optionally:
- Fine-grain steel, powdercoated, matt:
- RAL 9017 Traffic black
- RAL 7022 Umbra grey
- Silver
- Steel high-gloss chrome
- Diagonal leg metal optionally
- Fine-grain steel, powder-coated, matt:
- RAL 9017 Traffic black
- RAL 7022 Umbra grey
- Silver
- Steel high-gloss chrome
- Seat height options 41 cm or 44 cm