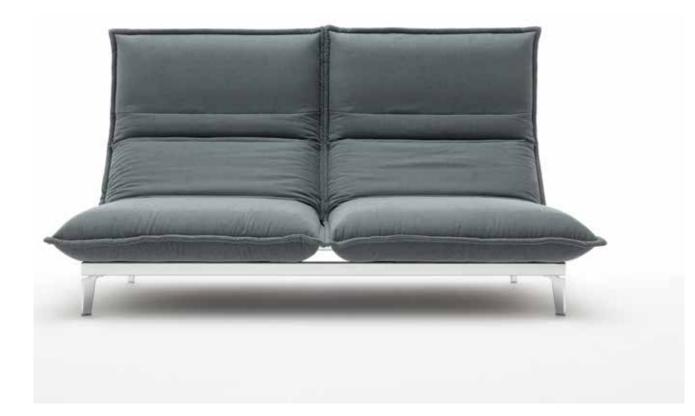

- Metal and wooden inner frame with integrated adjustment function.
- Seat and back from polyurethane foam in layers
- of varying density and hardness. Seat covered with a soft foam cover. The cover is guilted with nonwoven polyester laminated on both sides.
- Base frame in two variants and four surfaces optionally:
- Square tubular leg metal optionally:
- Fine-grain steel, powdercoated, matt:
- RAL 9017 Traffic black
- RAL 7022 Umbra grey
- Silver
- Steel high-gloss chrome
- Diagonal leg metal optionally
- Fine-grain steel, powder-coated, matt:
- RAL 9017 Traffic black
- RAL 7022 Umbra grey
- Silver
- Steel high-gloss chrome
- Seat height options 41 cm or 44 cm