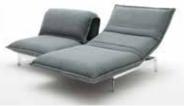

- Metal and wooden inner frame with integrated adjustment function.
- Seat and back from polyurethane foam in layers
- of varying density and hardness. Seat covered with a soft foam cover. The cover is guilted with nonwoven polyester laminated on both sides.
- Base frame in two variants and four surfaces optionally:
- Square tubular leg metal optionally:
- Fine-grain steel, powdercoated, matt:
- RAL 9017 Traffic black
- RAL 7022 Umbra grey
- Silver
- Steel high-gloss chrome
- Diagonal leg metal optionally
- Fine-grain steel, powder-coated, matt:
- RAL 9017 Traffic black
- RAL 7022 Umbra grey
- Silver
- Steel high-gloss chrome
- Seat height options 41 cm or 44 cm







Seat heights available



Wave formation and depressions in the seat area are unavoidable, due to comfort and design reasons, even in high quality Rolf Benz upholstered furniture. All measurements are approximate.





Î

Longchair