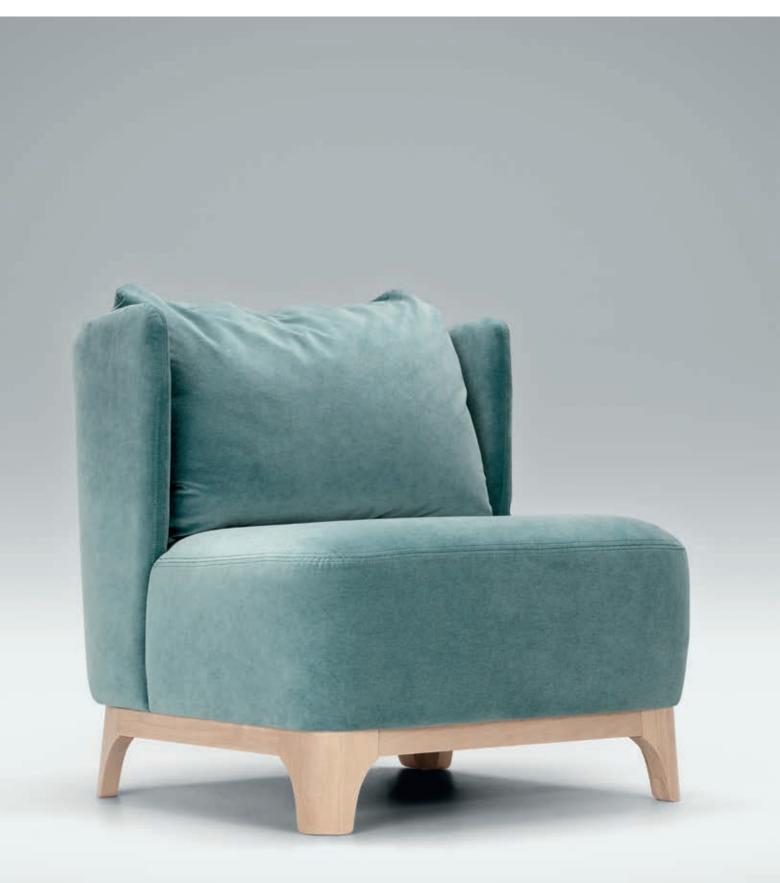

armchair without buttons

armchair with 2 buttons

armchair swivel without buttons

armchair swivel with 2 buttons

Buttons available in one colour.

## extra dimensions

depth of seat