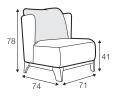

armchair without buttons

armchair with 2 buttons

armchair swivel without buttons

armchair swivel with 2 buttons

Buttons available in one colour.

## extra dimensions

depth of seat