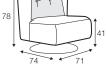

| Alma           |                     |        |
|----------------|---------------------|--------|
| UPHOLSTERY     | COMFOTS             | COVERS |
| fabric leather | <b>STD</b> standard | FC     |





fixed

armchair without buttons



armchair with 2 buttons

armchair swivel without buttons



armchair swivel with 2 buttons

Buttons available in one colour.

## extra dimensions



depth of seat

## legs





wooden frame

swivel chrome

Sits reserves the right to change construction of products and components used due to improving durability of product and customer satisfaction without any further notice. Explicit ± 2 cm tolerance of all elements sizes.

date: 09.2019