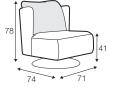

armchair without buttons

armchair with 2 buttons

armchair swivel without buttons

armchair swivel with 2 buttons

Buttons available in one colour.

## extra dimensions

depth of seat