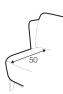

| Alma           |                     |        |
|----------------|---------------------|--------|
| UPHOLSTERY     | COMFOTS             | COVERS |
| fabric leather | <b>STD</b> standard | FC     |





fixed

armchair without buttons



armchair with 2 buttons

armchair swivel without buttons



armchair swivel with 2 buttons

Buttons available in one colour.

## extra dimensions



depth of seat

## legs





wooden frame

swivel chrome

Sits reserves the right to change construction of products and components used due to improving durability of product and customer satisfaction without any further notice. Explicit ± 2 cm tolerance of all elements sizes.

date: 09.2019